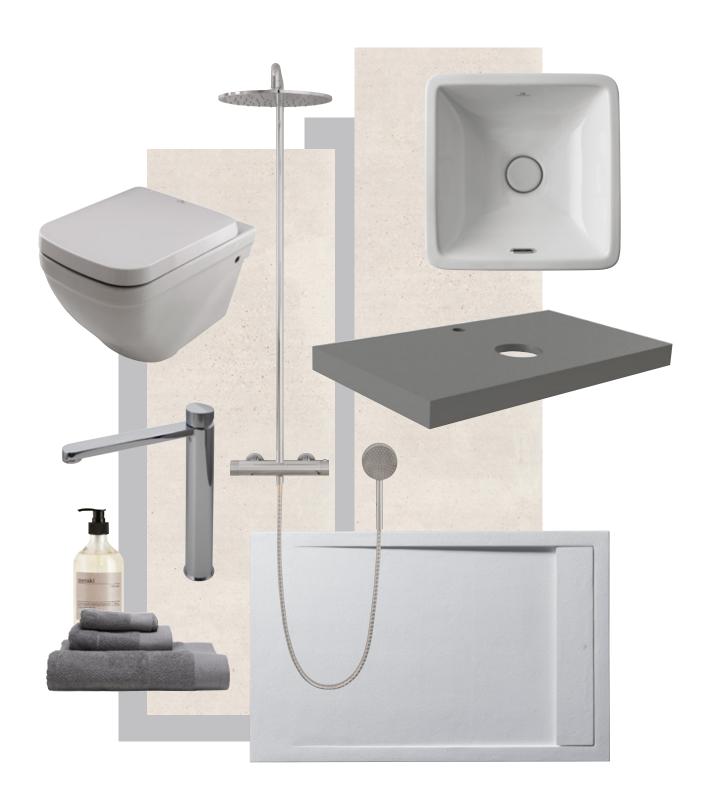

# SANITARYWARE

#### **NOKEN CERAMIC**

A special coating makes the ceramic solid and unalterable. Firing process at 1250°. A total hygienic barrier creates a smooth and clean surface.

# SHOWER TRAYS

The revolution in shower trays with elegant designs and the possibility of custom cutting. Exquisite slate finish, with multiple technical characteristics. Characterized by its lightness and reduced thickness.

# COMPLETE EQUIPMENT FOR THE BATHROOM