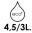

#### FLOW RATE 5L/M

A comon 3 bar brassware has a 12 l/min flow rate. Whit the aereator Plus water consume is reduced by 55% reaching only 5 l/min.

12L/min. **-00%** → 5L/min. **-55%** 

#### consumption and saving for basin and bidet taps

12L/min. **-00%** → 5L/min. **-55%** 

| standard - no ECO |                  | 12L/min - 0%  |               |             |
|-------------------|------------------|---------------|---------------|-------------|
| ECO areator       | <b>क्कि</b> ४२४२ | 3,5L/min -70% | 5L/min -55%   | 7L/min -40% |
| Spray ECO         | 1111             | 2L/min -83%   | 3,5L/min -70% | Ø           |