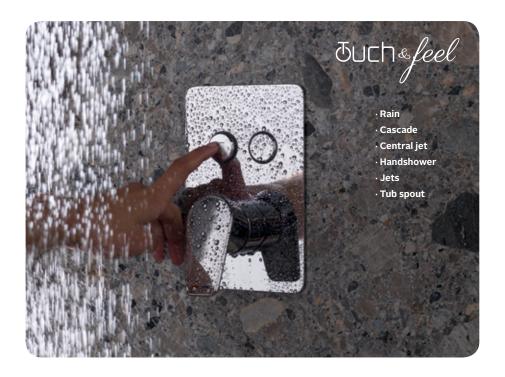

SIMBOLS CAN BE CHANGED

HIGH PERFORMACE, 800.000 CYCLES TESTED

Change shower functions with a gentle touch. The Touch & Feel system is a new patented shower concept that stands out for its user-friendly and intuitive use that activates the shower experience you desire with a simple touch. This revolutionary system allows you to activate several functions simultaneously, while maintaining an excellent flow in each of the outputs. The user can combine functions such as rain and waterfall at the same time, or rain and jets.

The technology for the Touch & Feel shower is the outcome of the continuous research carried out by the R & D Department to develop a system that facilitates the user's daily life in the shower and meets the highest design requirements. To guarantee its quality and long lifetime, it has been subjected to pressure resistance tests up to 50 bar and resistance tests for push-buttons with more than 800,000 cycles.