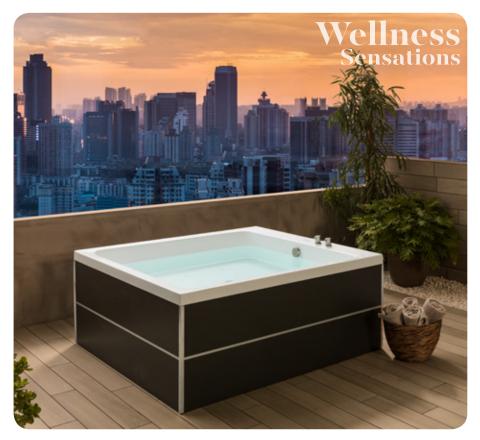

# OUTSIDE

# Maximum comfort in a new space

### All the components of the Outside bathtubs are fully prepared to the exterior.

Noken Porcelanosa Bathrooms offers two of our best seller bathtubs to outdoor spaces, Soleil Round and Soleil Square. The high quality and design of the panels guarantee the durability and resistance of the bathtub, taking care of the design and mimicking the exterior.

Hydro and Air options are available to offer an unique experience.

to noken ∰ to noken to noken

In addition to the Air function, this bathtub includes a heater that maintains the water temperature between 38-40°.

Air+W

The blower makes the air jet inside the bathtub create a soft and enveloping massage.

Air

All the components are fully prepared for the exterior. Bathtubs are made in high resistant acrylic material suitable for exterior. All the fixtures such as mixer, overflow trim or drain are made in AISI 316 stainless steal for outdoor use. We also include a cover to ensure a proper protection against external threats such us sun, rain or snow, and extend the lifetime of the bathtub.