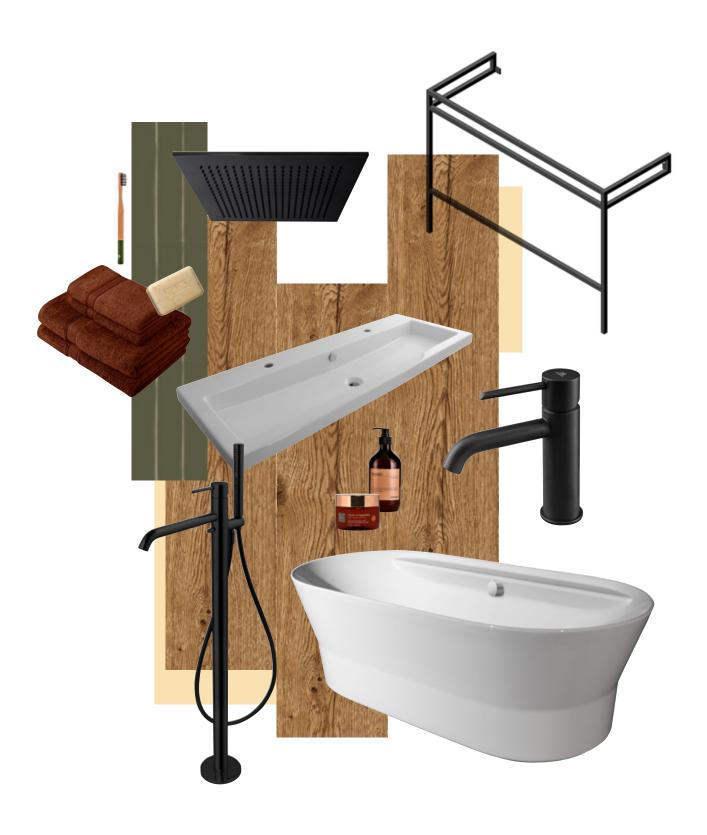

# COMPLETE EQUIPMENT FOR THE BATHROOM

#### Offering a pick and mix product lines.