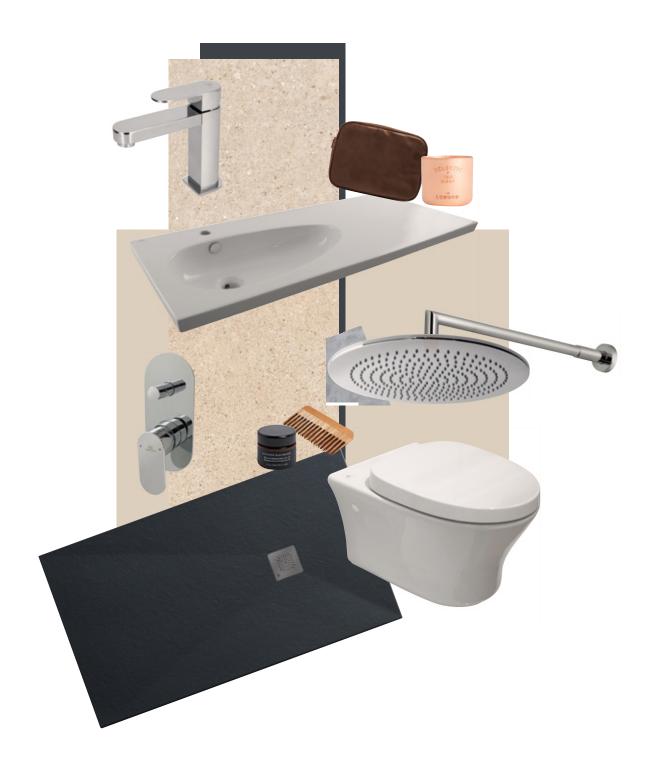

# SHOWER TRAYS

The revolution in shower trays with elegant designs and the possibility of custom cutting. Exquisite slate finish, with multiple technical characteristics. Characterized by its lightness and reduced thickness.

# COMPLETE EQUIPMENT FOR THE BATHROOM

#### Offering a pick and mix product lines.