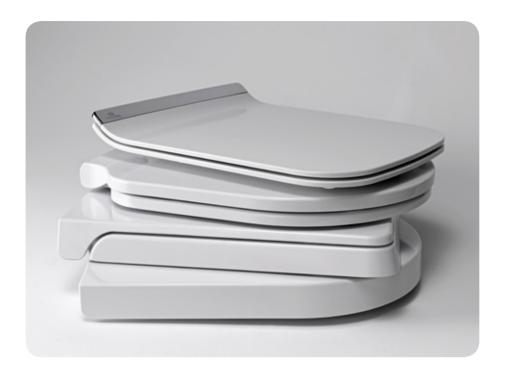

# SEAT & COVER

#### SOFT CLOSE SYSTEM

The progressive and damped automatic closing system, used at these models, means the end of the unpleasant sound by sudden closing. Just by a soft hand touch, the seat and the cover close quietly and rhythmically, as if the weight would not matter.

#### SOFT-CLOSE CARTRIDGES

- $\cdot$  Durability tested (50,000 cycles).
- · Smooth and efficiently operation.
- $\cdot$  Full integrated with the seat and cover.
  - $\cdot$  Silent (no risk of friction sounds).
- · Easily removable through the Take-Off / Lift-off hinges.
- $\cdot$  Maximum hygiene, there are no nooks and crannies.
  - · Easy to assemble.
  - $\cdot$  Safety bindings between all pieces.

#### TAKE-OFF SYSTEM

To ensure easy cleaning of sanitaryware ceramics, the hinges allow us to remove the seat comfortably and without any effort.