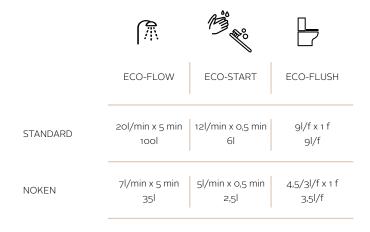

#### FLOW RATE 5L/M

A comon 3 bar brassware has a 12 l/min flow rate. Whit the aereator Plus water consume is reduced by 55% reaching only 5 l/min.

12L/min. **-00%** → 5L/min. **-55%** 

#### consumption and saving for basin and bidet taps

12L/min. **-00%** → 5L/min. **-55%** 

| standard - no ECO |                  | 12L/min - 0%  |               |             |
|-------------------|------------------|---------------|---------------|-------------|
| ECO areator       | <b>क्कि</b> ४२४२ | 3,5L/min -70% | 5L/min -55%   | 7L/min -40% |
| Spray ECO         | 1111             | 2L/min -83%   | 3,5L/min -70% | Ø           |

FLOW REGULATOR:

TABLE OF FLOW REGULATORS FOR BASIN TAPS

TABLE OF FLOW REGULATORS FOR SHOWERS

7 l/min 5 l/min 3,5 l/min 2 l/min 12 l/min 9 l/min 6 l/min