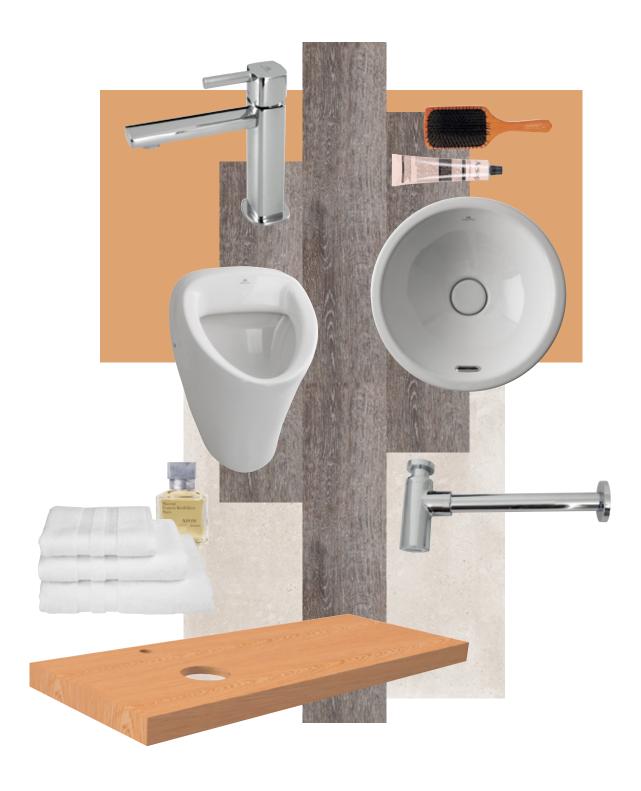

# SANITARYWARE

#### **NOKEN CERAMIC**

A special coating makes the ceramic solid and unalterable. Firing process at 1250°. A total hygienic barrier creates a smooth and clean surface.

#### **EFFICIENT FLUSH**

This technology, through two water outlets, clears the interior of the entire toilet, increasing the efficiency of the product and reaching all corners.

#### **ECO FLUSH**

Noken toilets promote sustainability and water saving in the bathroom.

#### COMPACT

Same performance in a more compact shape.

#### SPACE SAVER

If you are struggling for floor space in a small bathroom, a space saving toilet is the solution you need.

#### **EASY CLEAN**

The elimination of the rim guarantees greater continuity of the toilet internal surfaces, facilitating its cleaning and less use of disinfectants.

#### HIDDEN FIXING KIT

A hidden fixing kit makes the cleaning much easier.