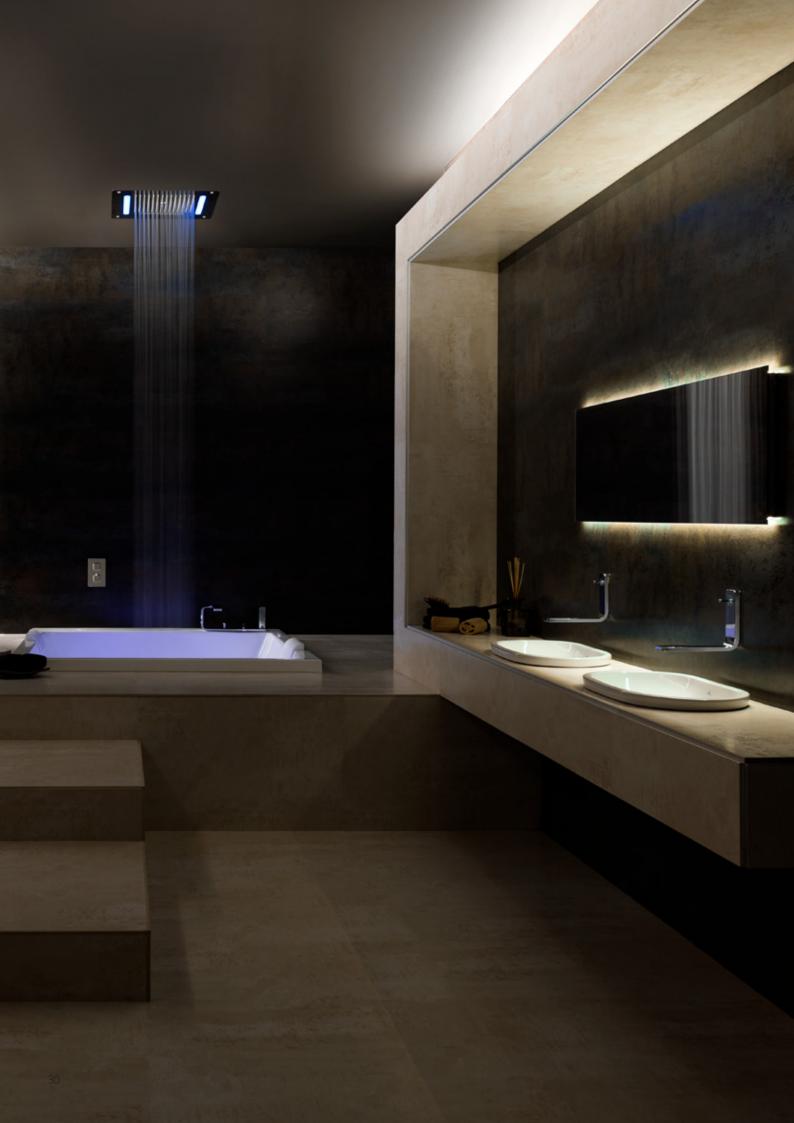

# Maximum comfort in a new space

### All the components of the Outside bathtubs are fully prepared to the exterior.

Noken Porcelanosa Bathrooms offers two of our best seller bathtubs to outdoor spaces, Soleil Round and Soleil Square. The high quality and design of the panels guarantee the durability and resistance of the bathtub, taking care of the design and mimicking the exterior.

Hydro and Air options are available to offer an unique experience.

to noken ∰ to noken to noken

In addition to the Air function, this bathtub includes a heater that maintains the water temperature between 38-40°.

Air+W

The blower makes the air jet inside the bathtub create a soft and enveloping massage.

Air

All the components are fully prepared for the exterior. Bathtubs are made in high resistant acrylic material suitable for exterior. All the fixtures such as mixer, overflow trim or drain are made in AISI 316 stainless steal for outdoor use. We also include a cover to ensure a proper protection against external threats such us sun, rain or snow, and extend the lifetime of the bathtub.