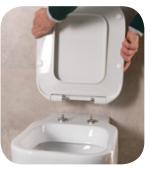

#### **EASY CLEAN**

The elimination of the rim guarantees greater continuity of the toilet internal surfaces, facilitating its cleaning and less use of disinfectants.

#### HIDDEN FIXING KIT

A hidden fixing kit makes the cleaning much easier.

#### TAKE-OFF SYSTEM

To ensure easy cleaning of sanitaryware ceramics, the hinges allow us to remove the seat comfortably and without any effort.