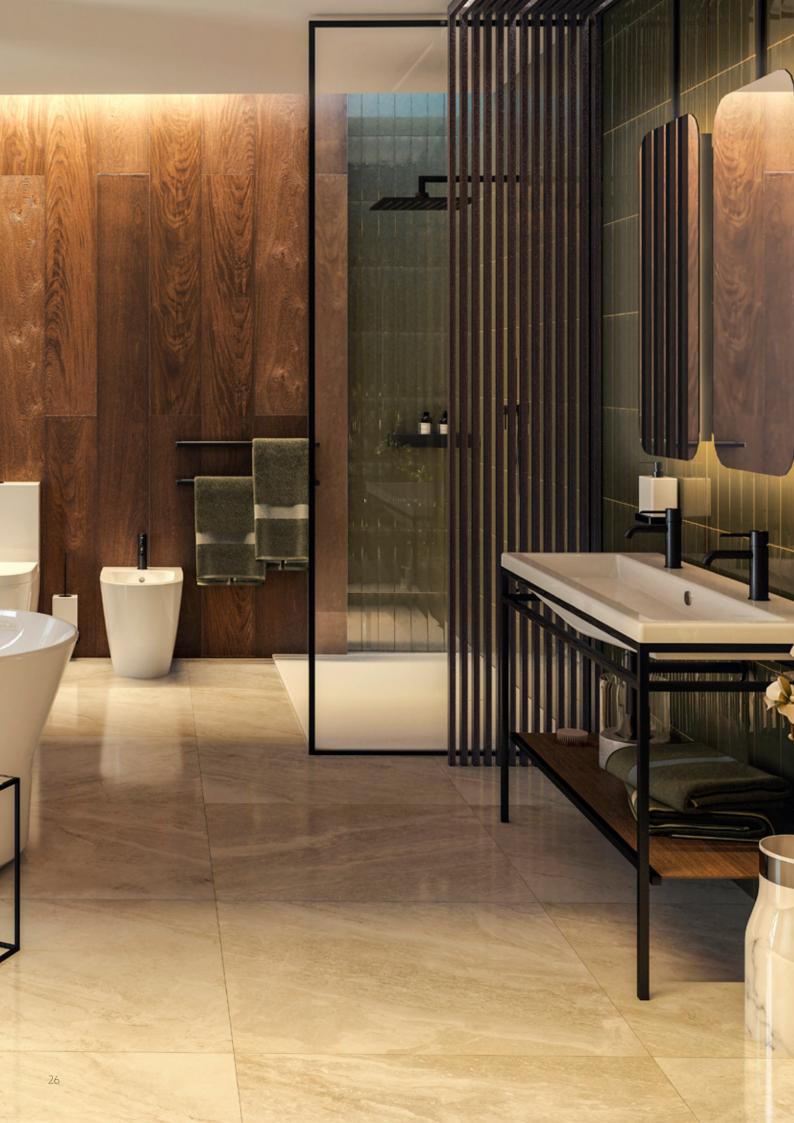

# SHOWER TRAYS

The revolution in shower trays with elegant designs and the possibility of custom cutting. Exquisite slate finish, with multiple technical characteristics. Characterized by its lightness and reduced thickness.

# OUTSIDE

# Maximum comfort in a new space

### All the components of the Outside bathtubs are fully prepared to the exterior.

Noken Porcelanosa Bathrooms offers two of our best seller bathtubs to outdoor spaces, Soleil Round and Soleil Square. The high quality and design of the panels guarantee the durability and resistance of the bathtub, taking care of the design and mimicking the exterior.