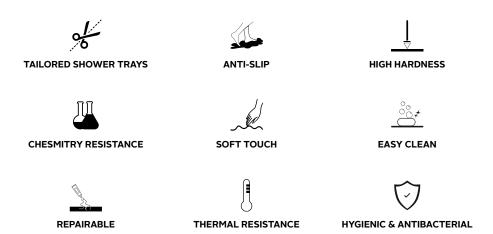

# SHOWER TRAYS

The revolution in shower trays with elegant designs and the possibility of custom cutting. Exquisite slate finish, with multiple technical characteristics. Characterized by its lightness and reduced thickness.