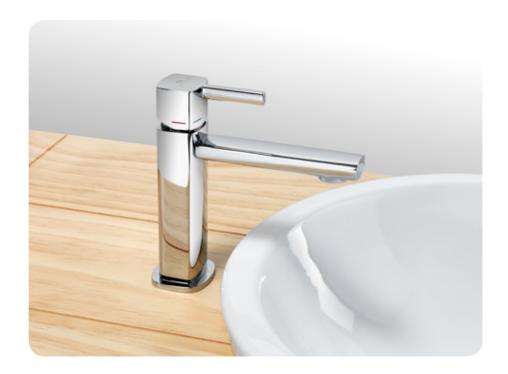

# BRASSWARE

#### **MAXIMUM CHROME**

All Noken taps are protected by a double nickel and chrome layer:  $\ \, \cdot \ \, 10 \ \text{MICRON NICKEL} \qquad \cdot \ \, 0.25 \ \text{MICRON CHROME}$ 