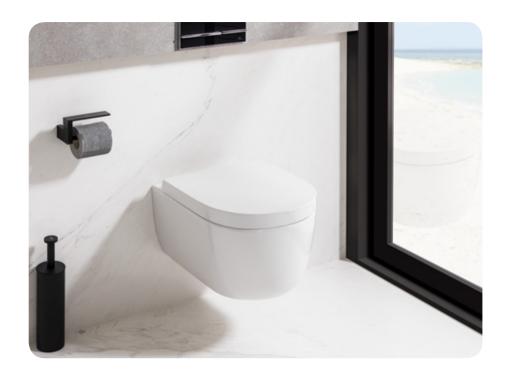

# SANITARYWARE

#### **NOKEN CERAMIC**

A special coating makes the ceramic solid and unalterable. Firing process at 1250°. A total hygienic barrier creates a smooth and clean surface.

#### **EFFICIENT FLUSH**

This technology, through two water outlets, clears the interior of the entire toilet, increasing the efficiency of the product and reaching all corners.

#### **ECO FLUSH**

Noken toilets promote sustainability and water saving in the bathroom.

#### COMPACT

Same performance in a more compact shape.

#### SPACE SAVER

If you are struggling for floor space in a small bathroom, a space saving toilet is the solution you need.

#### **EASY CLEAN**

The elimination of the rim guarantees greater continuity of the toilet internal surfaces, facilitating its cleaning and less use of disinfectants.

#### HIDDEN FIXING KIT

A hidden fixing kit makes the cleaning much easier.