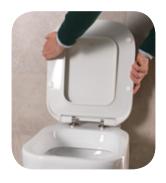

#### TAKE-OFF SYSTEM

To ensure easy cleaning of sanitaryware ceramics, the hinges allow us to remove the seat comfortably and without any effort.