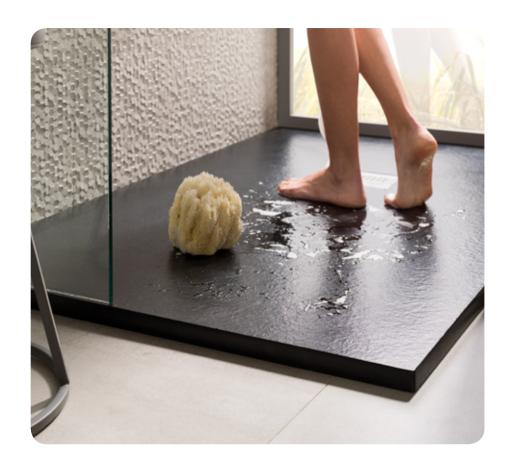

# SHOWER TRAYS

The revolution in shower trays with elegant designs and the possibility of custom cutting. Exquisite slate finish, with multiple technical characteristics. Characterized by its lightness and reduced thickness.