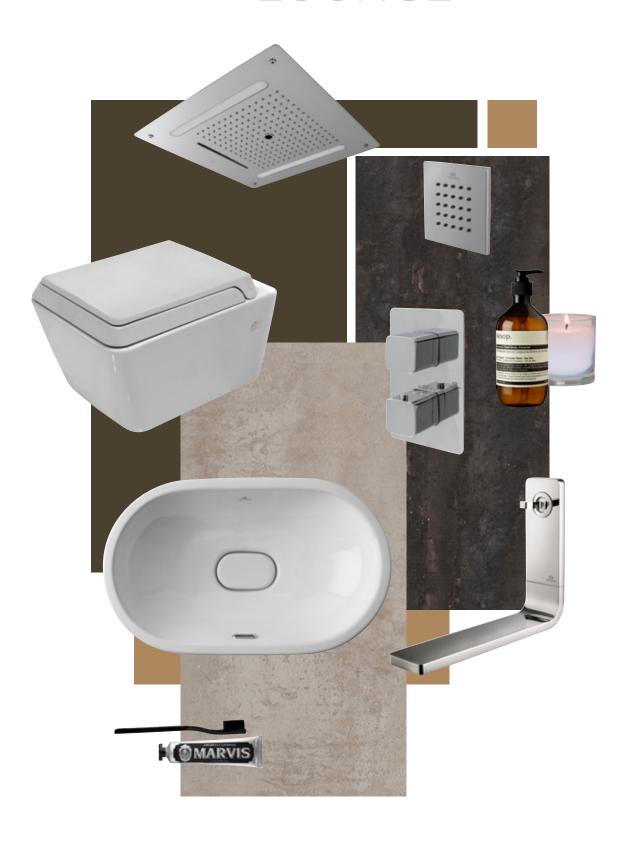

# SHOWER

INTUITIVE SYSTEM

**FAST AND EASY INSTALLATION** 

UPT TO 3 FUNCTIONS AT THE SAME TIME

INTEGRATED SERVICE STOPS

MIXER OR THERMOSTATIC

COMBINES WITH A WIDE RANGE OF FUNCTIONS

I+D

SIMBOLS CAN BE CHANGED

HIGH PERFORMACE, 800.000 CYCLES TESTED

Change shower functions with a gentle touch. The Touch & Feel system is a new patented shower concept that stands out for its user-friendly and intuitive use that activates the shower experience you desire with a simple touch. This revolutionary system allows you to activate several functions simultaneously, while maintaining an excellent flow in each of the outputs. The user can combine functions such as rain and waterfall at the same time, or rain and jets.

The technology for the Touch & Feel shower is the outcome of the continuous research carried out by the R & D Department to develop a system that facilitates the user's daily life in the shower and meets the highest design requirements. To guarantee its quality and long lifetime, it has been subjected to pressure resistance tests up to 50 bar and resistance tests for push-buttons with more than 800,000 cycles.