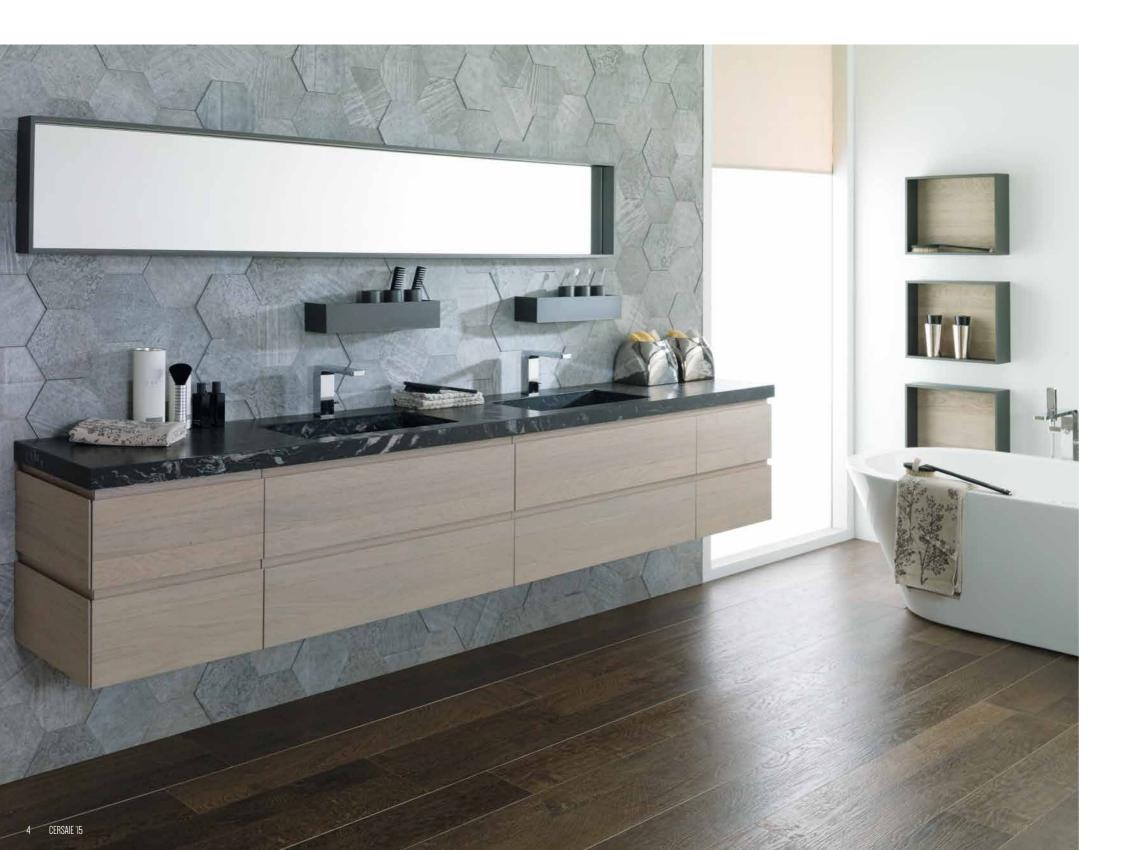

DESIGN FOR LIVING BY PORCELANOSA GROUP

CERSAIE 2015

| INDEX BY GAMADECOR    | CERSAIE 2015 |
|-----------------------|--------------|
| LOG GREY              | 4            |
| LEAF BLANCO SNOW      | 8            |
| TEES SIL              | 12           |
| SOFT NOCHE/FANGO/CAFÉ | 16           |