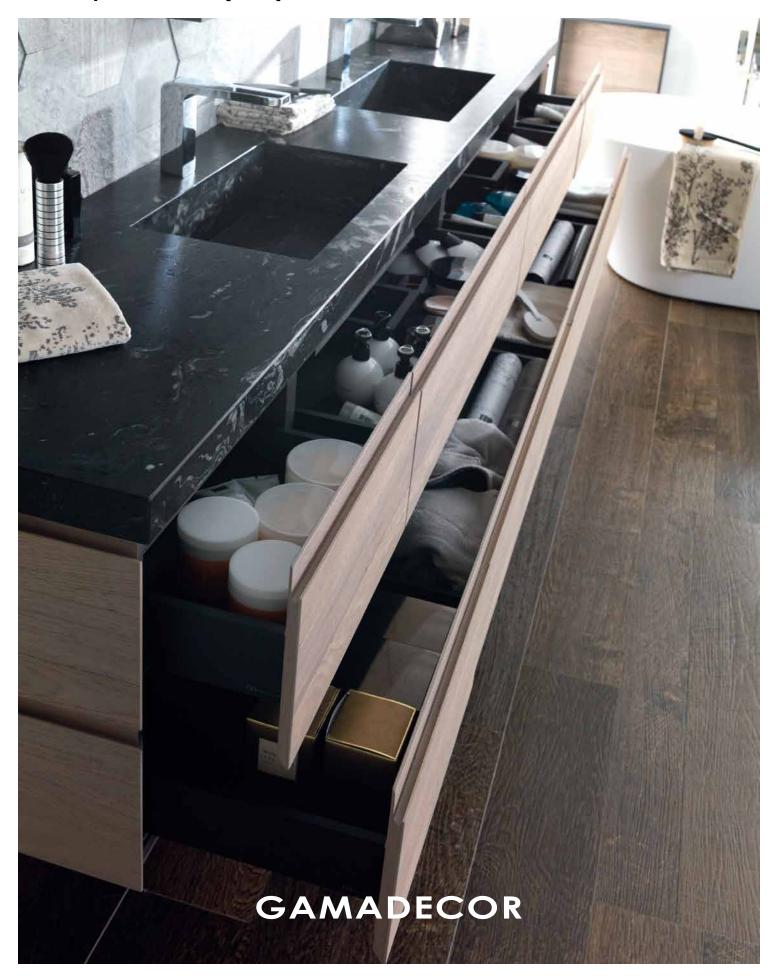

DESIGN FOR LIVING BY PORCELANOSA GROUP

CERSAIE 2015

| INDEX BY GAMADECOR    | CERSAIE 2015 |
|-----------------------|--------------|
| LOG GREY              | 4            |
| LEAF BLANCO SNOW      | 8            |
| TEES SIL              | 12           |
| SOFT NOCHE/FANGO/CAFÉ | 16           |