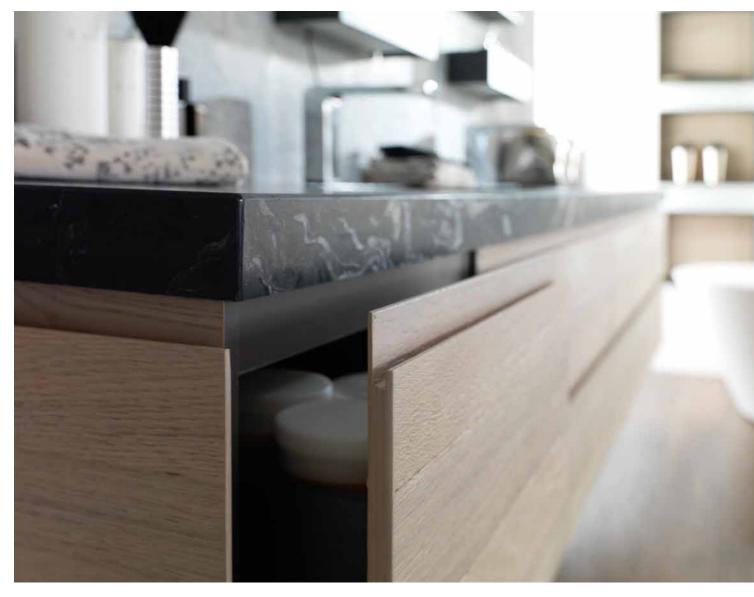

DESIGN FOR LIVING BY PORCELANOSA GROUP

CERSAIE 2015

| INDEX BY GAMADECOR    | CERSAIE 2015 |
|-----------------------|--------------|
| LOG GREY              | 4            |
| LEAF BLANCO SNOW      | 8            |
| TEES SIL              | 12           |
| SOFT NOCHE/FANGO/CAFÉ | 16           |