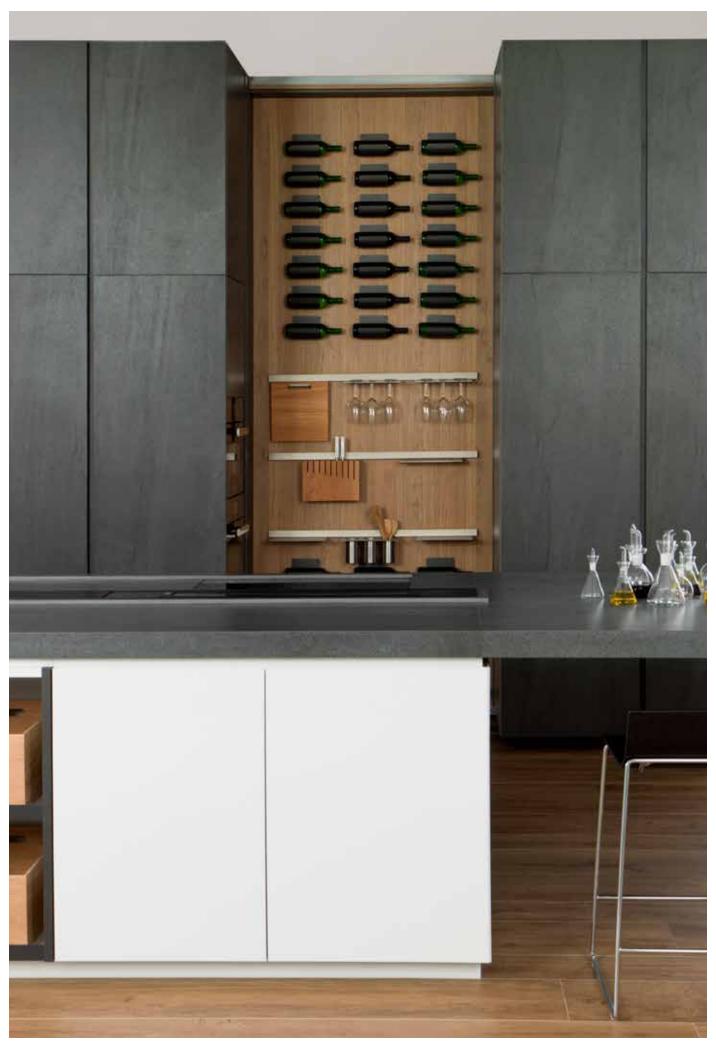

#### KITCHEN

■5.30 PORCELANA BRILLO / ROBLE PURO /
XLIGHT AGE DARK NATURE

PORCELANA BRILLO / ROBLE PURO / XLIGHT AGE DARK NATURE