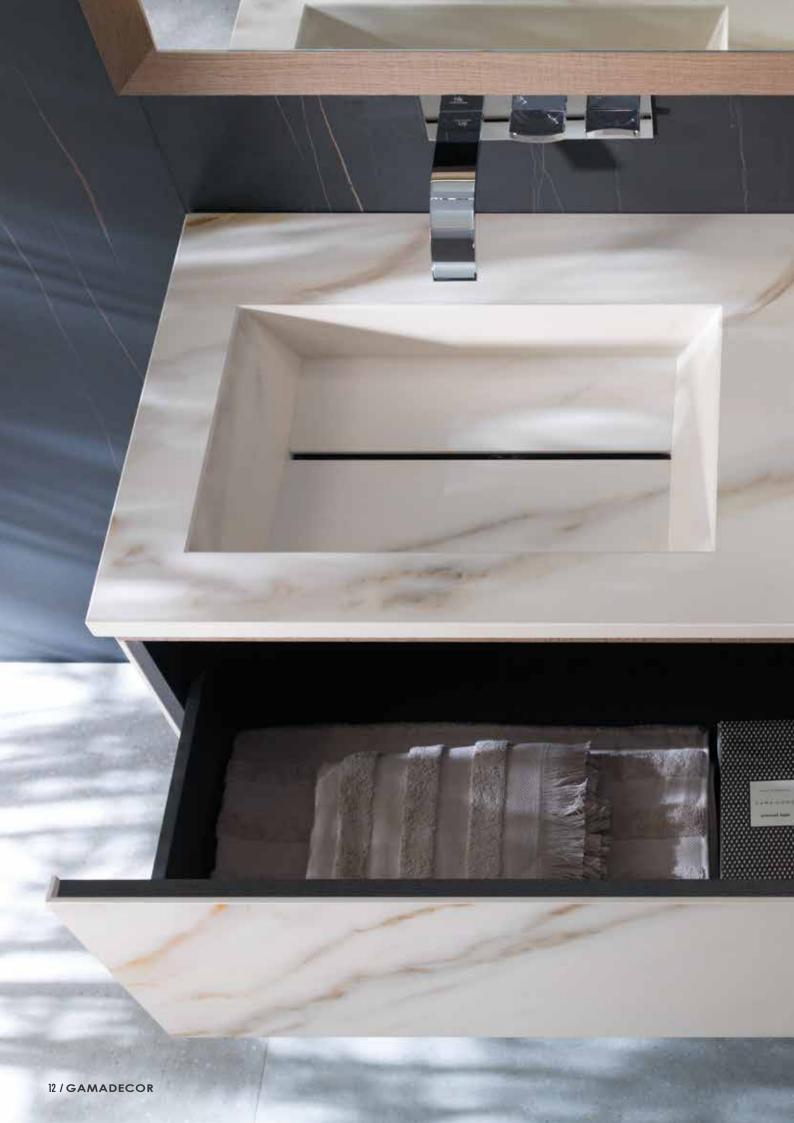

CERSAIE 2017

CATÁLOGO DE NOVEDADES - NEWS CATALOGUE



**GAMADECOR** 

### GAMADECOR

### NEWS

#### KITCHEN

■5.30 PORCELANA BRILLO / ROBLE PURO /
XLIGHT AGE DARK NATURE

#### BATH

| BRICK XLIGHT WHITE NATURE / ROBLE PURO | 10 |
|----------------------------------------|----|
| MERTENS ROBLE POLVO                    | 16 |
| MERTENS ROBLE CUERO / PORTOBELLO       | 20 |
| MAGMA CRISTAL NEGRO                    | 24 |



PORCELANA BRILLO / ROBLE PURO / XLIGHT AGE DARK NATURE



### motions











## BRICK

XLIGHT WHITE NATURE / ROBLE PURO













## MERTENS

ROBLE POLVO













# MERTENS

ROBLE CUERO / PORTOBELLO













CRISTAL NEGRO

































2017· CATÁLOGO CERSAIE· 09/17

© COPYRIGHT GAMA-DECOR, S.A. ALL RIGHTS RESERVED.

GAMADECOR RESERVES THE RIGHT TO MODIFY OR CANCEL THE INFORMATION THAT APPEARS IN THIS CATALOGUE CONCERNING ALL AESTHETIC AND TECHNICAL ASPECTS AS WELL AS PRICING. GAMADECOR RESERVES THE RIGHT TO MODIFY THE CHARACTERISTICS OF ITS PRODUCTS WITHOUT PRIOR NOTICE.

THE FINISHES SHOWN ARE ONLY FOR INFORMATIVE PURPOSES; ALL RIGHTS ARE RESERVED DUE TO THE POSSIBLE DIFFERENCES RESULTING FROM PRINTING. FOR THAT REASON, THE PHOTOS DISPLAYED OF DE PRODUCTS ARE NOT TO BE DEEMED CONTRACTUALLY BINDING.

ALL RIGHTS ARE RESERVED FOR POSSIBLE ERRORS WITHIN THE TEXTS WHICH APPEAR IN THE CA