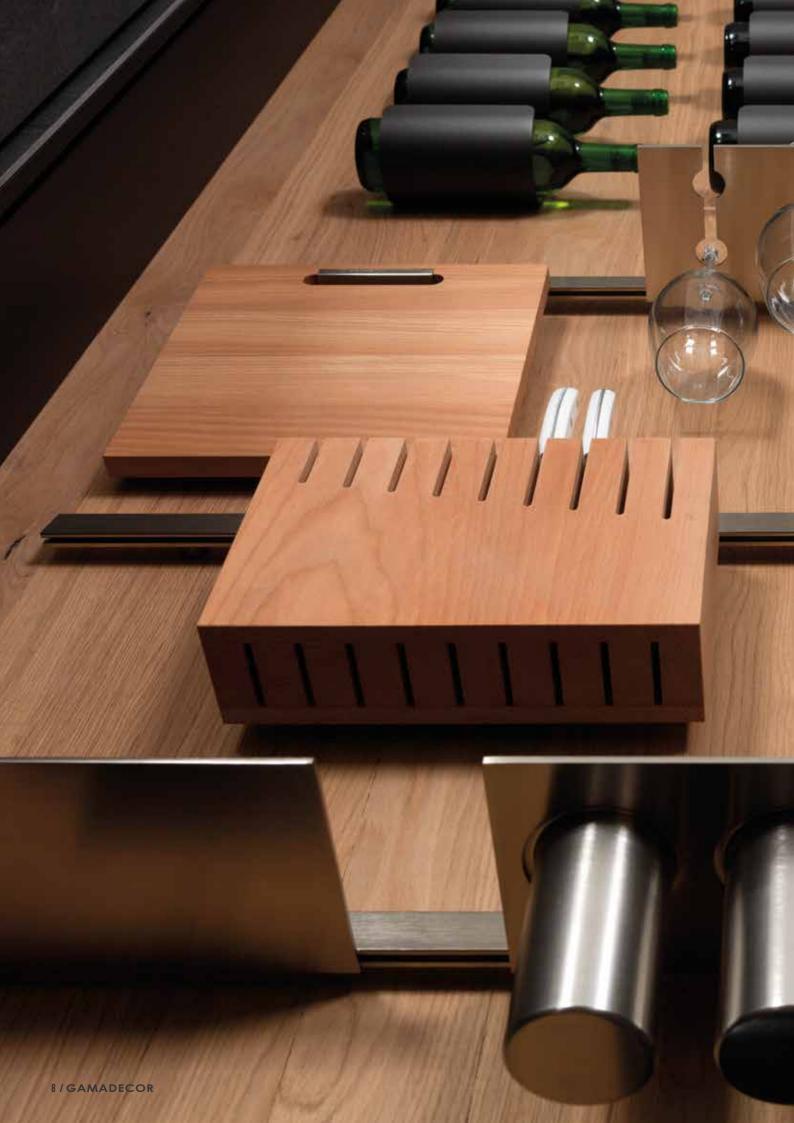

#### KITCHEN

■5.30 PORCELANA BRILLO / ROBLE PURO /
XLIGHT AGE DARK NATURE

PORCELANA BRILLO / ROBLE PURO / XLIGHT AGE DARK NATURE