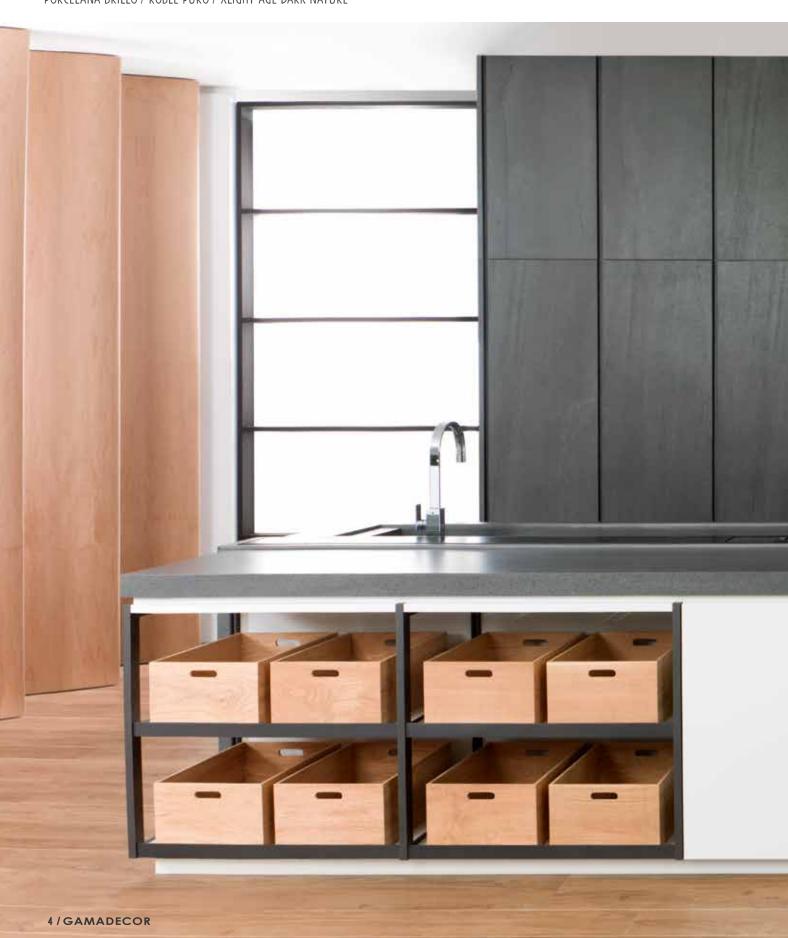

#### KITCHEN

■5.30 PORCELANA BRILLO / ROBLE PURO /
XLIGHT AGE DARK NATURE

PORCELANA BRILLO / ROBLE PURO / XLIGHT AGE DARK NATURE