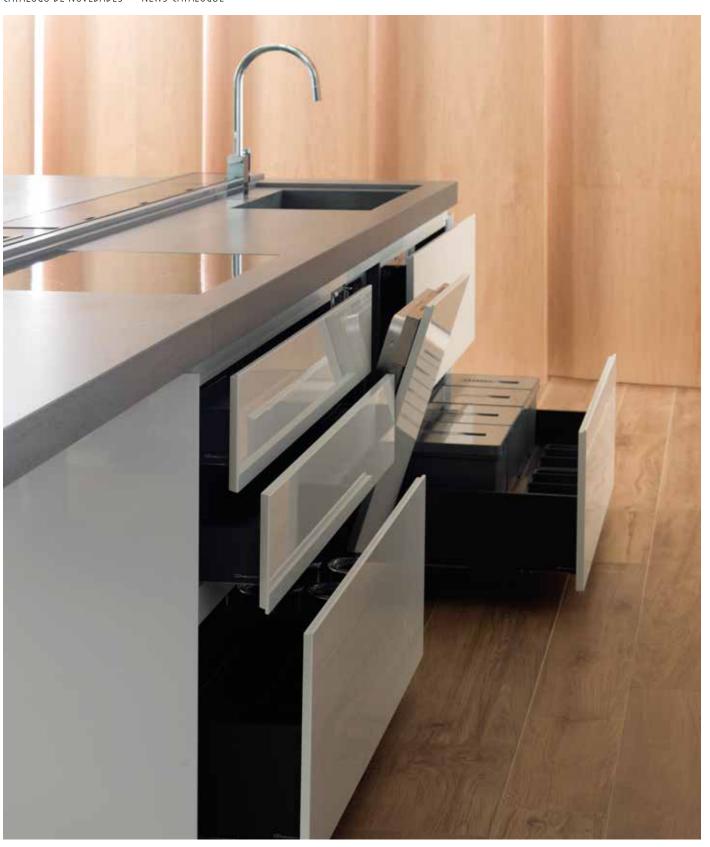

#### KITCHEN

■5.30 PORCELANA BRILLO / ROBLE PURO /
XLIGHT AGE DARK NATURE

PORCELANA BRILLO / ROBLE PURO / XLIGHT AGE DARK NATURE