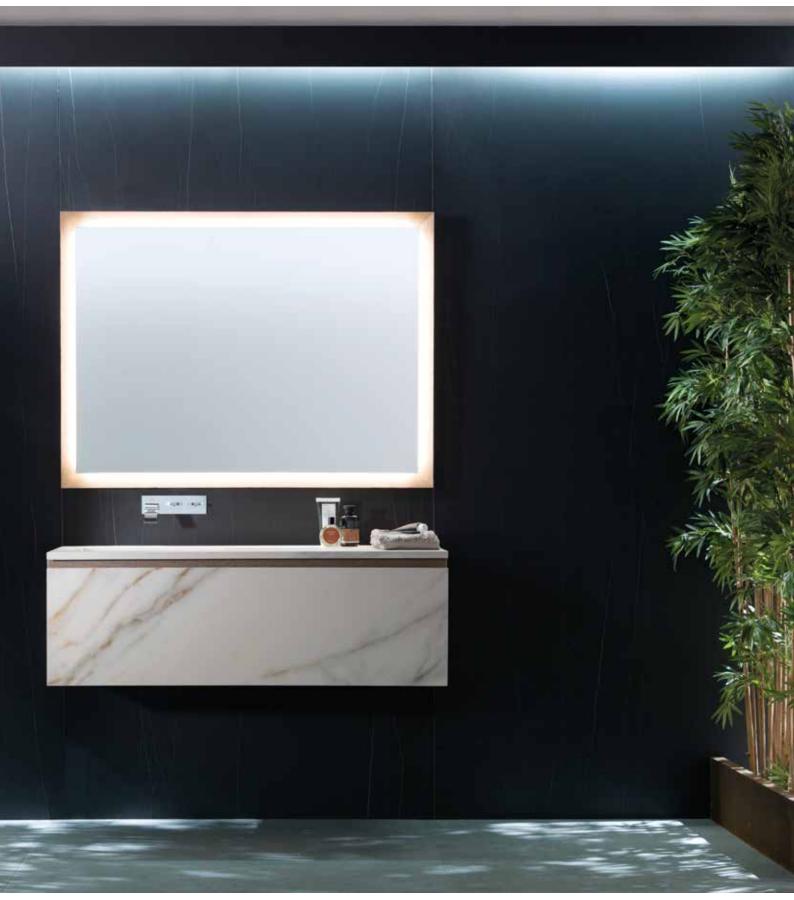

CERSAIE 2017

CATÁLOGO DE NOVEDADES - NEWS CATALOGUE



**GAMADECOR** 

### GAMADECOR

### NEWS

#### KITCHEN

■5.30 PORCELANA BRILLO / ROBLE PURO /
XLIGHT AGE DARK NATURE

#### BATH

| BRICK XLIGHT WHITE NATURE / ROBLE PURO | 10 |
|----------------------------------------|----|
| MERTENS ROBLE POLVO                    | 16 |
| MERTENS ROBLE CUERO / PORTOBELLO       | 20 |
| MAGMA CRISTAL NEGRO                    | 24 |



PORCELANA BRILLO / ROBLE PURO / XLIGHT AGE DARK NATURE



### motions











## BRICK

XLIGHT WHITE NATURE / ROBLE PURO













## MERTENS

ROBLE POLVO













# MERTENS

ROBLE CUERO / PORTOBELLO













CRISTAL NEGRO

































2017· CATÁLOGO CERSAIE· 09/17

© COPYRIGHT GAMA-DECOR, S.A. ALL RIGHTS RESERVED.

GAMADECOR RESERVES THE RIGHT TO MODIFY OR CANCEL THE INFORMATION THAT APPEARS IN THIS CATALOGUE CONCERNING ALL AESTHETIC AND TECHNICAL ASPECTS AS WELL AS PRICING. GAMADECOR RESERVES THE RIGHT TO MODIFY THE CHARACTERISTICS OF ITS PRODUCTS WITHOUT PRIOR NOTICE.

THE FINISHES SHOWN ARE ONLY FOR INFORMATIVE PURPOSES; ALL RIGHTS ARE RESERVED DUE TO THE POSSIBLE DIFFERENCES RESULTING FROM PRINTING. FOR THAT REASON, THE PHOTOS DISPLAYED OF DE PRODUCTS ARE NOT TO BE DEEMED CONTRACTUALLY BINDING.

ALL RIGHTS ARE RESERVED FOR POSSIBLE ERRORS WITHIN THE TEXTS WHICH APPEAR IN THE