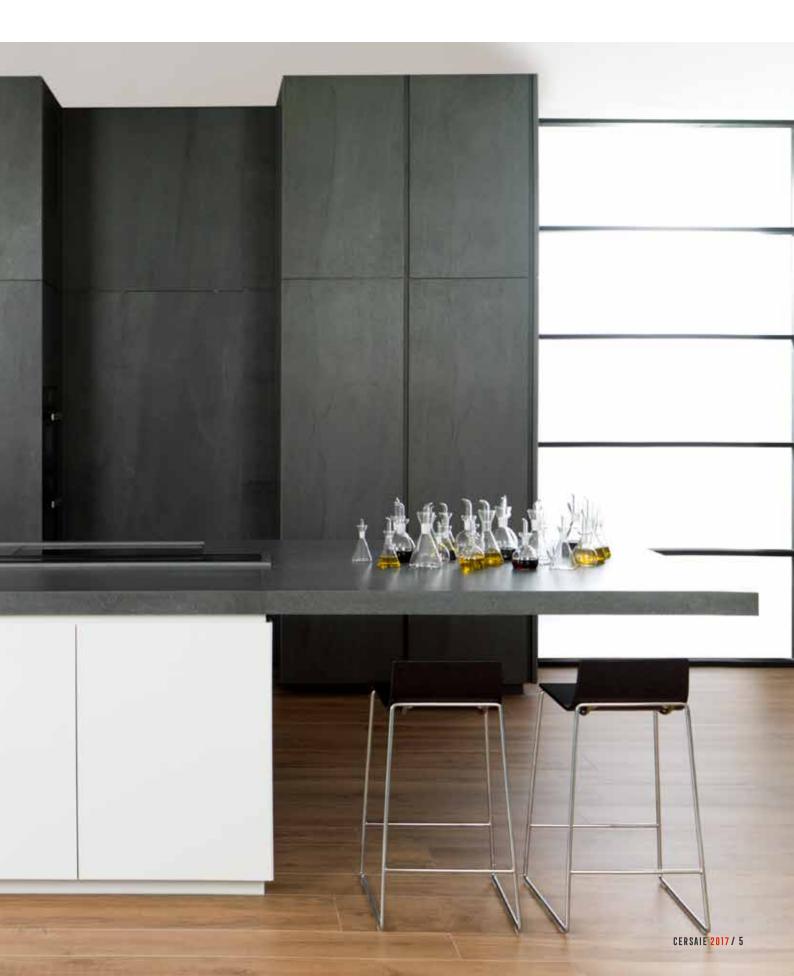

#### KITCHEN

■5.30 PORCELANA BRILLO / ROBLE PURO /
XLIGHT AGE DARK NATURE

PORCELANA BRILLO / ROBLE PURO / XLIGHT AGE DARK NATURE