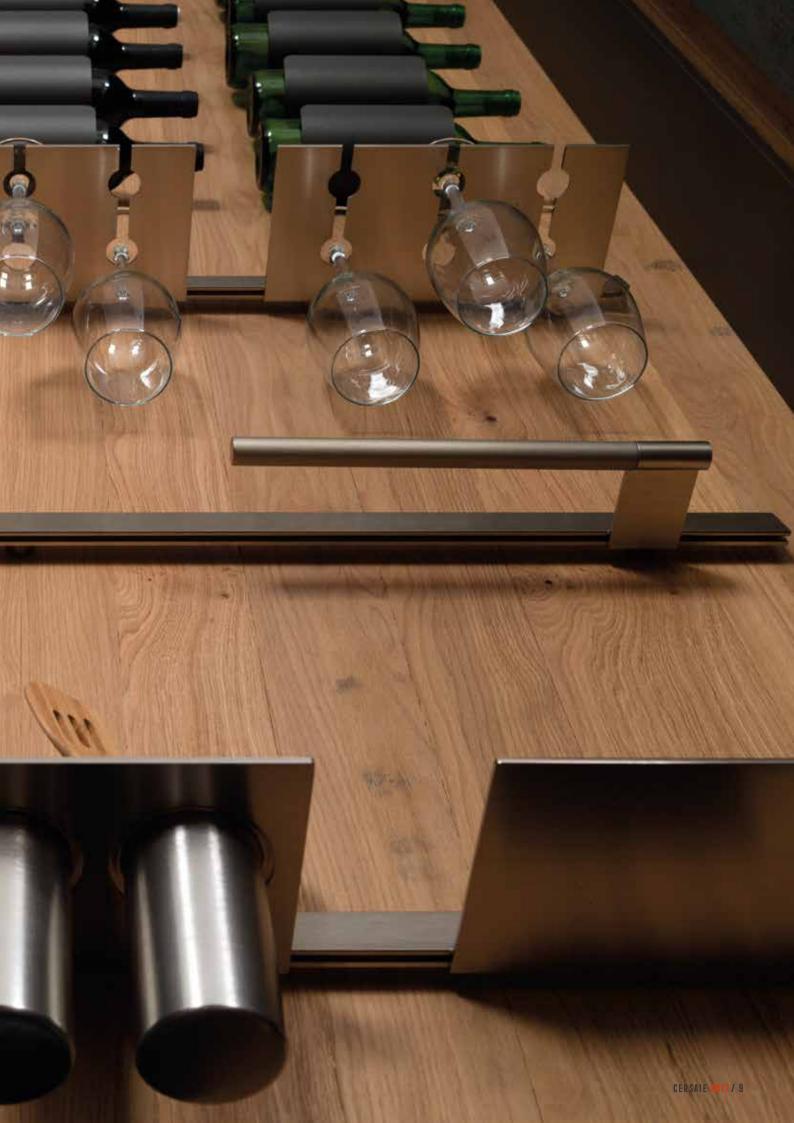

#### KITCHEN

■5.30 PORCELANA BRILLO / ROBLE PURO /
XLIGHT AGE DARK NATURE

PORCELANA BRILLO / ROBLE PURO / XLIGHT AGE DARK NATURE