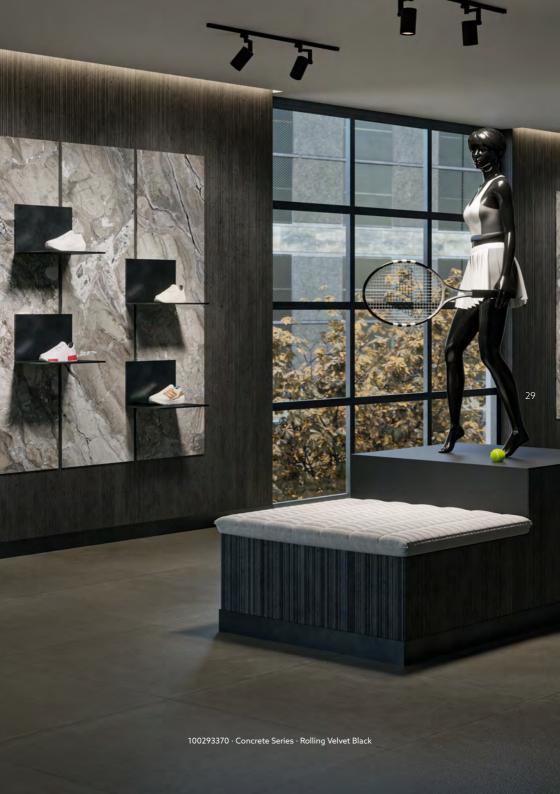

## rolling

Inspired by the beauty given to us by nature, we have designed Rolling, a panel which stands out due to its exotic and natural aesthetic. Ideal for use in spaces which seek to convey peace, with a natural, timeless decoration.

Rolling · Velvet Black 1295 x 2590 mm · 100314130 1295 x 3290 mm · 100293370