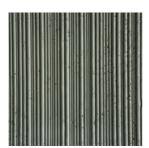

## rolling

Inspired by the beauty given to us by nature, we have designed Rolling, a panel which stands out due to its exotic and natural aesthetic. Ideal for use in spaces which seek to convey peace, with a natural, timeless decoration.

Design created by Estudi{H}ac.

26





Rolling · White Sand 1295 x 2590 mm · 100314071 1295 x 3290 mm · 100293357



Rolling · Ocre Sand 1295 x 2590 mm · 100314113 1295 x 3290 mm · 100293333



Rolling · River Sand 1295 x 2590 mm · 100314114 1295 x 3290 mm · 100293279



Rolling · Velvet Black 1295 x 2590 mm · 100314130 1295 x 3290 mm · 100293370









## PAINT

| White Sand | Ocre Sand | River Sand | Velvet Black |
|------------|-----------|------------|--------------|
| FW P001    | FW P004   | FW P026    | FW P013      |

(\*) Approximate measurements. Nominal measurement tolerances are  $\pm 20$ mm on the long side and  $\pm 10$ mm on the short side. (\*\*) Approximate measurements. Design height tolerance  $\pm 5$ mm.