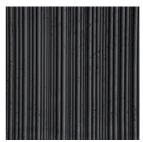

## rolling

Inspired by the beauty given to us by nature, we have designed Rolling, a panel which stands out due to its exotic and natural aesthetic. Ideal for use in spaces which seek to convey peace, with a natural, timeless decoration.

Design created by Estudi{H}ac.

26





Rolling · White Sand 1295 x 2590 mm · 100314071 1295 x 3290 mm · 100293357



Rolling · Ocre Sand 1295 x 2590 mm · 100314113 1295 x 3290 mm · 100293333



Rolling · River Sand 1295 x 2590 mm · 100314114 1295 x 3290 mm · 100293279



Rolling · Velvet Black 1295 x 2590 mm · 100314130 1295 x 3290 mm · 100293370









## PAINT

| White Sand | Ocre Sand | River Sand | Velvet Black |
|------------|-----------|------------|--------------|
| FW P001    | FW P004   | FW P026    | FW P013      |

(\*) Approximate measurements. Nominal measurement tolerances are  $\pm 20$ mm on the long side and  $\pm 10$ mm on the short side. (\*\*) Approximate measurements. Design height tolerance  $\pm 5$ mm.