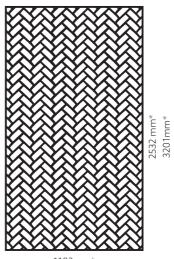

## palm

Passion for details has led us to design Palm, a piece with a braided appearance which gives volume to decoration. The application of Palm changes the aesthetic and personality of any sp with extraordinary ease.

Design created by Estudi{H}ac

100293414 · Creative Series · Palm Caribbean

Palm · Mediterranean 1183 x 2532 mm · 100314079 1183 x 3201 mm · 100293415

**Palm · Caribbean** 1183 x 2532 mm · 100314101 1183 x 3201 mm · 100293414

100293415 · Creative Series · Palm Mediterranear

100293415 · Creative Series · Palm Mediterranean

-

60

1183mm\*

PAINT

| Mediterranean | Caribbean          |
|---------------|--------------------|
| FW P011       | FW P017<br>FW P009 |