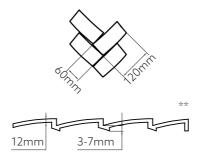

100293415 · Creative Series · Palm Mediterranear

100293415 · Creative Series · Palm Mediterranean

-

60

1183mm\*

PAINT

| Mediterranean | Caribbean          |
|---------------|--------------------|
| FW P011       | FW P017<br>FW P009 |

(\*) Approximate measurements. Nominal measurement tolerances are  $\pm 20$ mm on the long side and  $\pm 10$ mm on the short side. (\*\*) Approximate measurements. Design height tolerance  $\pm 5$ mm.