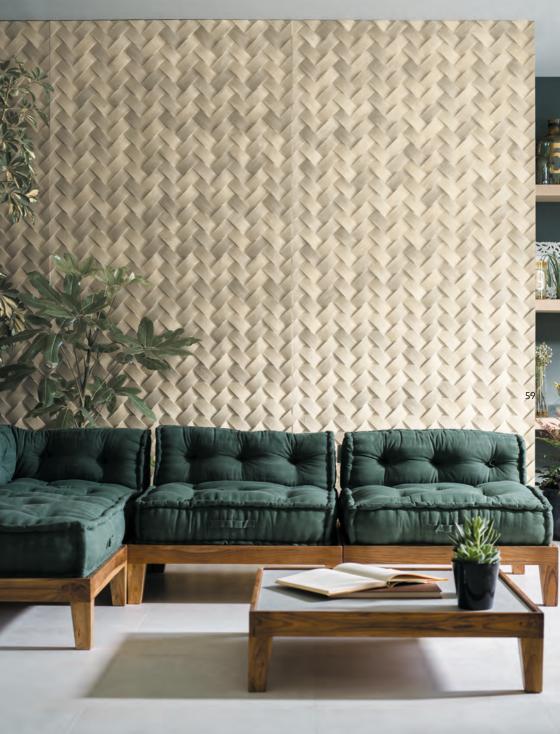

100293415 · Creative Series · Palm Mediterranear

100293415 · Creative Series · Palm Mediterranean

-

60

1183mm\*

PAINT

| Mediterranean | Caribbean          |
|---------------|--------------------|
| FW P011       | FW P017<br>FW P009 |