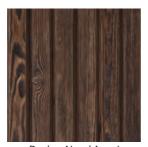

Design created by Estudi{H}ac.

Doghe · Roble Natura 1285 x 2590 mm · 100314093 1285 x 3290 mm · 100293376

**Doghe · Nogal Americano** 1285 x 2590 mm · 100314086 1285 x 3290 mm · 100293375

**Doghe · Roble Murano** 1285 x 2590 mm · 100314075 1285 x 3290 mm · 100293395

## PAINT

| Roble Natura | Nogal Americano | Roble Murano |
|--------------|-----------------|--------------|
| FW T021      | FW T020         | FW T019      |

(\*) Approximate measurements. Nominal measurement tolerances are  $\pm 20$ mm on the long side and  $\pm 10$ mm on the short side. (\*\*) Approximate measurements. Design height tolerance  $\pm 5$ mm.