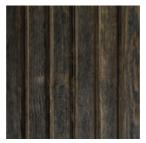

Design created by Estudi{H}ac.

Doghe · Roble Natura 1285 x 2590 mm · 100314093 1285 x 3290 mm · 100293376

**Doghe · Nogal Americano** 1285 x 2590 mm · 100314086 1285 x 3290 mm · 100293375

**Doghe · Roble Murano** 1285 x 2590 mm · 100314075 1285 x 3290 mm · 100293395

## PAINT

| Roble Natura | Nogal Americano | Roble Murano |
|--------------|-----------------|--------------|
| FW T021      | FW T020         | FW T019      |

(\*) Approximate measurements. Nominal measurement tolerances are  $\pm 20$ mm on the long side and  $\pm 10$ mm on the short side. (\*\*) Approximate measurements. Design height tolerance  $\pm 5$ mm.