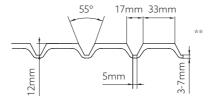

## PAINT

| Roble Natura | Nogal Americano | Roble Murano |
|--------------|-----------------|--------------|
| FW T021      | FW T020         | FW T019      |

(\*) Approximate measurements. Nominal measurement tolerances are  $\pm 20$ mm on the long side and  $\pm 10$ mm on the short side. (\*\*) Approximate measurements. Design height tolerance  $\pm 5$ mm.