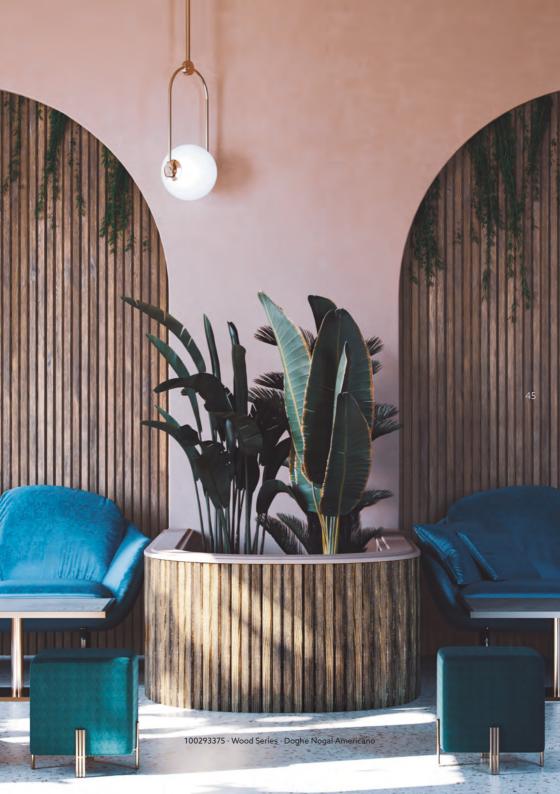

## doghe

With a similar appearance to natural wood, Doghe is noble and sophisticated, a decorative panel which conveys elegance. It offers spaces the warmth and comfort of natural wood, being an excellent option for places of relaxation.

Design created by Estudi{H}ac.

Doghe · Roble Natura 1285 x 2590 mm · 100314093 1285 x 3290 mm · 100293376

**Doghe · Nogal Americano** 1285 x 2590 mm · 100314086 1285 x 3290 mm · 100293375

**Doghe · Roble Murano** 1285 x 2590 mm · 100314075 1285 x 3290 mm · 100293395