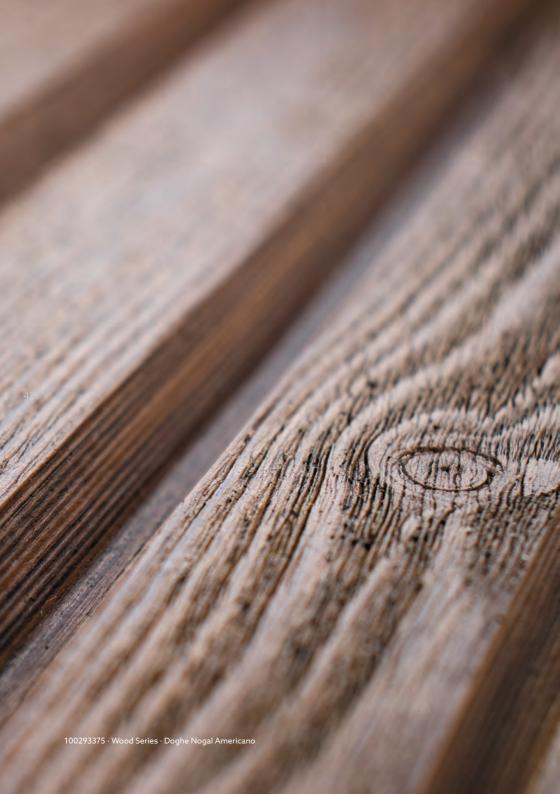

Design created by Estudi{H}ac.

Doghe · Roble Natura 1285 x 2590 mm · 100314093 1285 x 3290 mm · 100293376

**Doghe · Nogal Americano** 1285 x 2590 mm · 100314086 1285 x 3290 mm · 100293375

**Doghe · Roble Murano** 1285 x 2590 mm · 100314075 1285 x 3290 mm · 100293395