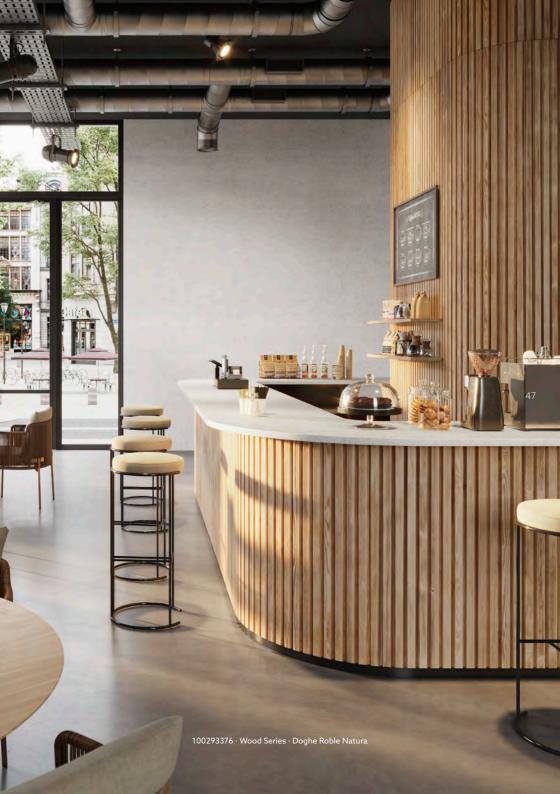

## doghe

With a similar appearance to natural wood, Doghe is noble and sophisticated, a decorative panel which conveys elegance. It offers spaces the warmth and comfort of natural wood, being an excellent option for places of relaxation.

Design created by Estudi{H}ac.

Doghe · Roble Natura 1285 x 2590 mm · 100314093 1285 x 3290 mm · 100293376

**Doghe · Nogal Americano** 1285 x 2590 mm · 100314086 1285 x 3290 mm · 100293375

**Doghe · Roble Murano** 1285 x 2590 mm · 100314075 1285 x 3290 mm · 100293395