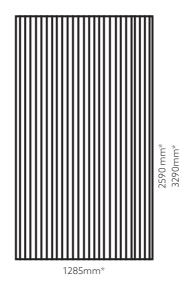

Design created by Estudi{H}ac.

Doghe · Roble Natura 1285 x 2590 mm · 100314093 1285 x 3290 mm · 100293376

**Doghe · Nogal Americano** 1285 x 2590 mm · 100314086 1285 x 3290 mm · 100293375

**Doghe · Roble Murano** 1285 x 2590 mm · 100314075 1285 x 3290 mm · 100293395

## PAINT

| Roble Natura | Nogal Americano | Roble Murano |
|--------------|-----------------|--------------|
| FW T021      | FW T020         | FW T019      |

(\*) Approximate measurements. Nominal measurement tolerances are  $\pm 20$ mm on the long side and  $\pm 10$ mm on the short side. (\*\*) Approximate measurements. Design height tolerance  $\pm 5$ mm.