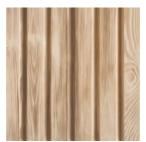

Design created by Estudi{H}ac.

Doghe · Roble Natura 1285 x 2590 mm · 100314093 1285 x 3290 mm · 100293376

**Doghe · Nogal Americano** 1285 x 2590 mm · 100314086 1285 x 3290 mm · 100293375

**Doghe · Roble Murano** 1285 x 2590 mm · 100314075 1285 x 3290 mm · 100293395

## PAINT

| Roble Natura | Nogal Americano | Roble Murano |
|--------------|-----------------|--------------|
| FW T021      | FW T020         | FW T019      |

(\*) Approximate measurements. Nominal measurement tolerances are  $\pm 20$ mm on the long side and  $\pm 10$ mm on the short side. (\*\*) Approximate measurements. Design height tolerance  $\pm 5$ mm.