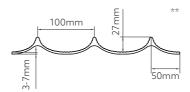

## PAINT

| White Sand | Ocre Sand | Grey Sand |
|------------|-----------|-----------|
| FW P001    | FW P004   | FW P007   |

(\*) Approximate measurements. Nominal measurement tolerances are  $\pm 20$ mm on the long side and  $\pm 10$ mm on the short side. (\*\*) Approximate measurements. Design height tolerance  $\pm 5$ mm.