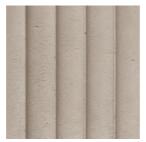

Design created by Estudi(H)ac.

Arco · White Sand 1185 x 2590 mm · 100314068 1185 x 3290 mm · 100293356

**Arco · Ocre Sand** 1185 x 2590 mm · 100314076 1185 x 3290 mm · 100293299

**Arco · Grey Sand** 1185 x 2590 mm · 100314064 1185 x 3290 mm · 100293381

## PAINT

| White Sand | Ocre Sand | Grey Sand |
|------------|-----------|-----------|
| FW P001    | FW P004   | FW P007   |

(\*) Approximate measurements. Nominal measurement tolerances are  $\pm 20$ mm on the long side and  $\pm 10$ mm on the short side. (\*\*) Approximate measurements. Design height tolerance  $\pm 5$ mm.