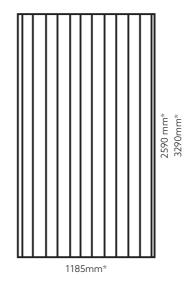

Design created by Estudi(H)ac.

Arco · White Sand 1185 x 2590 mm · 100314068 1185 x 3290 mm · 100293356

**Arco · Ocre Sand** 1185 x 2590 mm · 100314076 1185 x 3290 mm · 100293299

**Arco · Grey Sand** 1185 x 2590 mm · 100314064 1185 x 3290 mm · 100293381

## PAINT

| White Sand | Ocre Sand | Grey Sand |
|------------|-----------|-----------|
| FW P001    | FW P004   | FW P007   |

(\*) Approximate measurements. Nominal measurement tolerances are  $\pm 20$ mm on the long side and  $\pm 10$ mm on the short side. (\*\*) Approximate measurements. Design height tolerance  $\pm 5$ mm.