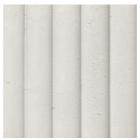

Design created by Estudi(H)ac.

Arco · White Sand 1185 x 2590 mm · 100314068 1185 x 3290 mm · 100293356

**Arco · Ocre Sand** 1185 x 2590 mm · 100314076 1185 x 3290 mm · 100293299

**Arco · Grey Sand** 1185 x 2590 mm · 100314064 1185 x 3290 mm · 100293381

## PAINT

| White Sand | Ocre Sand | Grey Sand |
|------------|-----------|-----------|
| FW P001    | FW P004   | FW P007   |

(\*) Approximate measurements. Nominal measurement tolerances are  $\pm 20$ mm on the long side and  $\pm 10$ mm on the short side. (\*\*) Approximate measurements. Design height tolerance  $\pm 5$ mm.