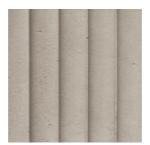

Design created by Estudi(H)ac.

Arco · White Sand 1185 x 2590 mm · 100314068 1185 x 3290 mm · 100293356

**Arco · Ocre Sand** 1185 x 2590 mm · 100314076 1185 x 3290 mm · 100293299

**Arco · Grey Sand** 1185 x 2590 mm · 100314064 1185 x 3290 mm · 100293381

## PAINT

| White Sand | Ocre Sand | Grey Sand |
|------------|-----------|-----------|
| FW P001    | FW P004   | FW P007   |

(\*) Approximate measurements. Nominal measurement tolerances are  $\pm 20$ mm on the long side and  $\pm 10$ mm on the short side. (\*\*) Approximate measurements. Design height tolerance  $\pm 5$ mm.