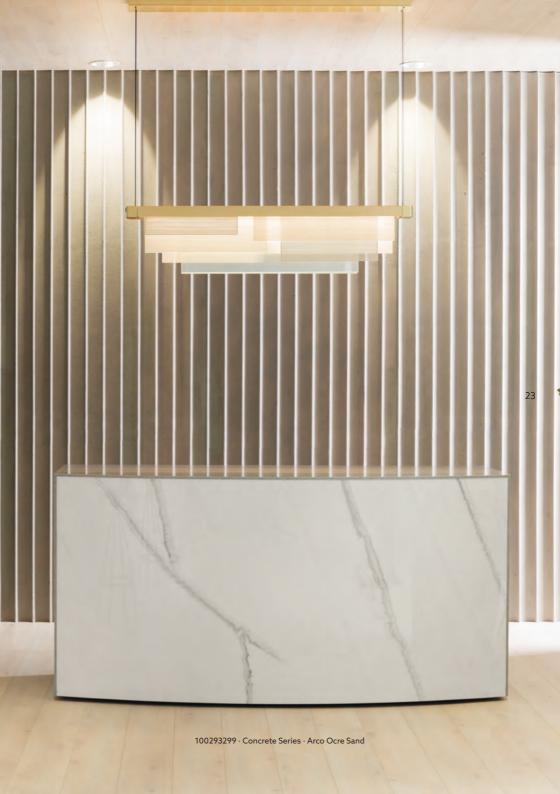

## arco

The grandeur of the monuments of Roman architecture have served as an inspiration for designing Arco. The Arco model is ideal for creating atmospheres with subtle, delicate decoration, which make an impact on everyone.

Design created by Estudi(H)ac.

Arco · White Sand 1185 x 2590 mm · 100314068 1185 x 3290 mm · 100293356

**Arco · Ocre Sand** 1185 x 2590 mm · 100314076 1185 x 3290 mm · 100293299

**Arco · Grey Sand** 1185 x 2590 mm · 100314064 1185 x 3290 mm · 100293381