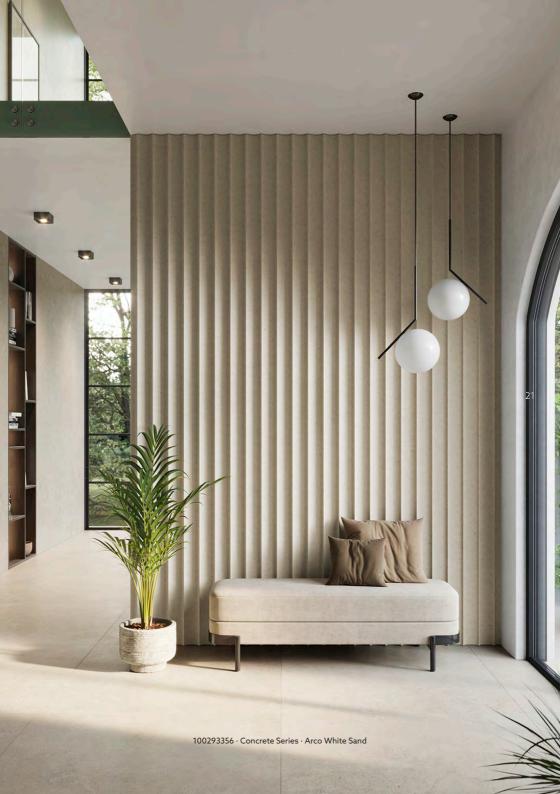

## arco

The grandeur of the monuments of Roman architecture have served as an inspiration for designing Arco. The Arco model is ideal for creating atmospheres with subtle, delicate decoration, which make an impact on everyone.

Design created by Estudi(H)ac.

Arco · White Sand 1185 x 2590 mm · 100314068 1185 x 3290 mm · 100293356

**Arco · Ocre Sand** 1185 x 2590 mm · 100314076 1185 x 3290 mm · 100293299

**Arco · Grey Sand** 1185 x 2590 mm · 100314064 1185 x 3290 mm · 100293381