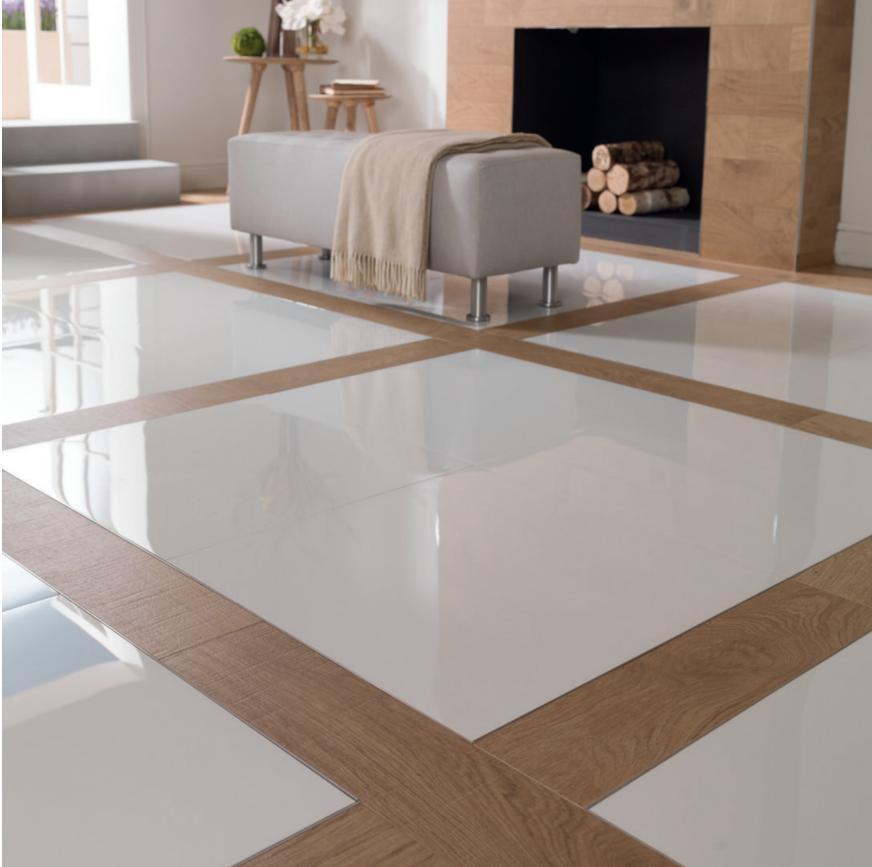

thus becoming a benchmark of modernity and creativity, backed by its incredible history. The combination of textures in warm beige-brown shades evokes the colors of its beautiful Trastevere streets.

TRAVERTINO MEDICI PULIDO OXFORD COGNAC









## in MALIBU



# WHITE AND WOOD CONTRAST

Malibu, in California, is a paradise of contrasts in a stunning natural environment. The mixture of mountains and endless beaches creates an exotic, different landscape. A Mecca for surfers it is, thanks to its warm climate, one of the most desired and visited places, where many famous people have settled down. The brightness and shine brought by white contrasts perfectly with the natural look of the Par-Ker wood ceramics, forming a hard-to-beat combination.

ASPEN PULIDO OXFORD NATURAL METAL PROFILE





# POLISHED MARBLES & OXFORD COMBINATIONS

#### CALACATA GOLD PULIDO







WARM COLORS

### COMBINING IS EXCITING

#### TRAVERTINO MEDICI PULIDO

#### BLANCO

METAL PROFILE (OPTIONAL)

METAL PROFILE (OPTIONAL) NATURAL

CASTAÑO

COGNAC

# POLISHED MARBLES & OXFORD COMBINATIONS

# POLISHED MARBLES & OXFORD COMBINATIONS



#### SENA CALIZA PULIDO



#### SENA ACERO PULIDO





METAL PROFILE

WWW.PORCELANOSA.COM



### PORCELANOSA S.A.

Carretera Nacional 340, km 56,2 · 12540 Villarreal, Castellón, España Teléfono\_ +34 964 507 100 Fax Nacional\_ 964 507 106 Fax internacional\_ +34 964 507 121 Apartado de correos 131.

2017 - CATÁLOGO P10 - V1 - 09/17

PORCELANOSA se reserva el derecho de modificar y/o suprimir ciertos modelos expuestos en este catálogo sin previo aviso. Los colores de las p