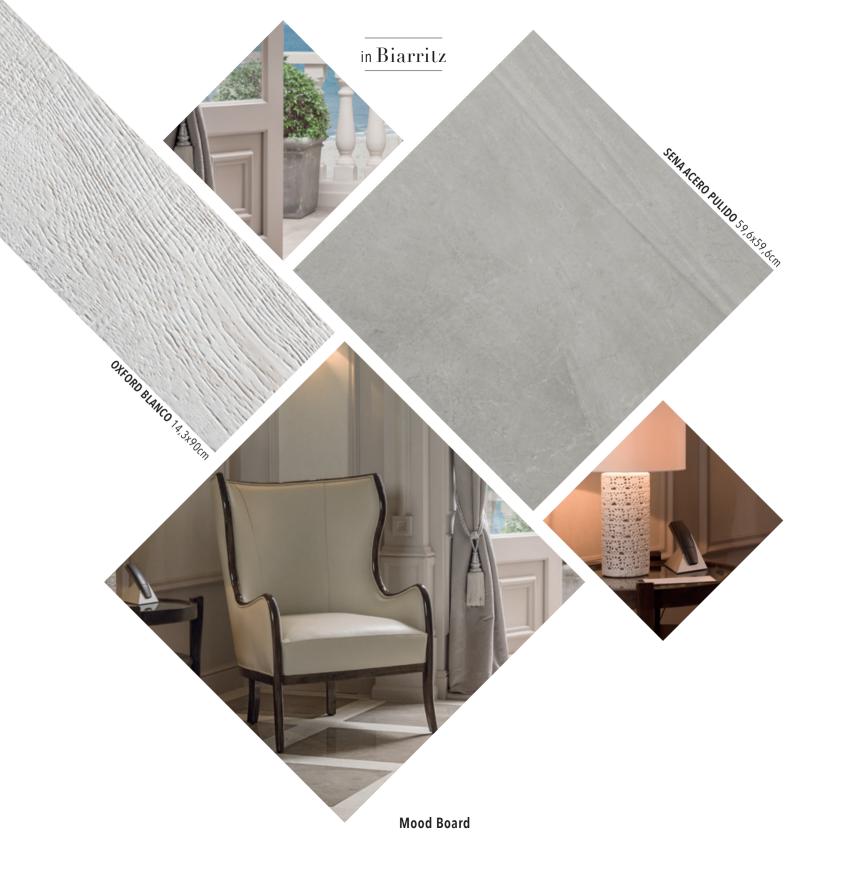

# in Biarritz

# RENOVATED CLASSIC

Biarritz, in the Southwest of France, is a tourist resort and one of the most welcoming cities in France. This small whaling-ship port, converted in the 19th century by the grace of Empress Eugenia de Montijo, wife of Napoleon III, into a fashionable seaside resort, has managed with the passage of time, to open itself to all influences without sacrificing its own identity.

The combination of materials; white Par-Ker wood and steel-color ceramic stone create a renovated classic atmosphere,

commensurate with this city's own elegance.

SENA ACERO PULIDO OXFORD BLANCO