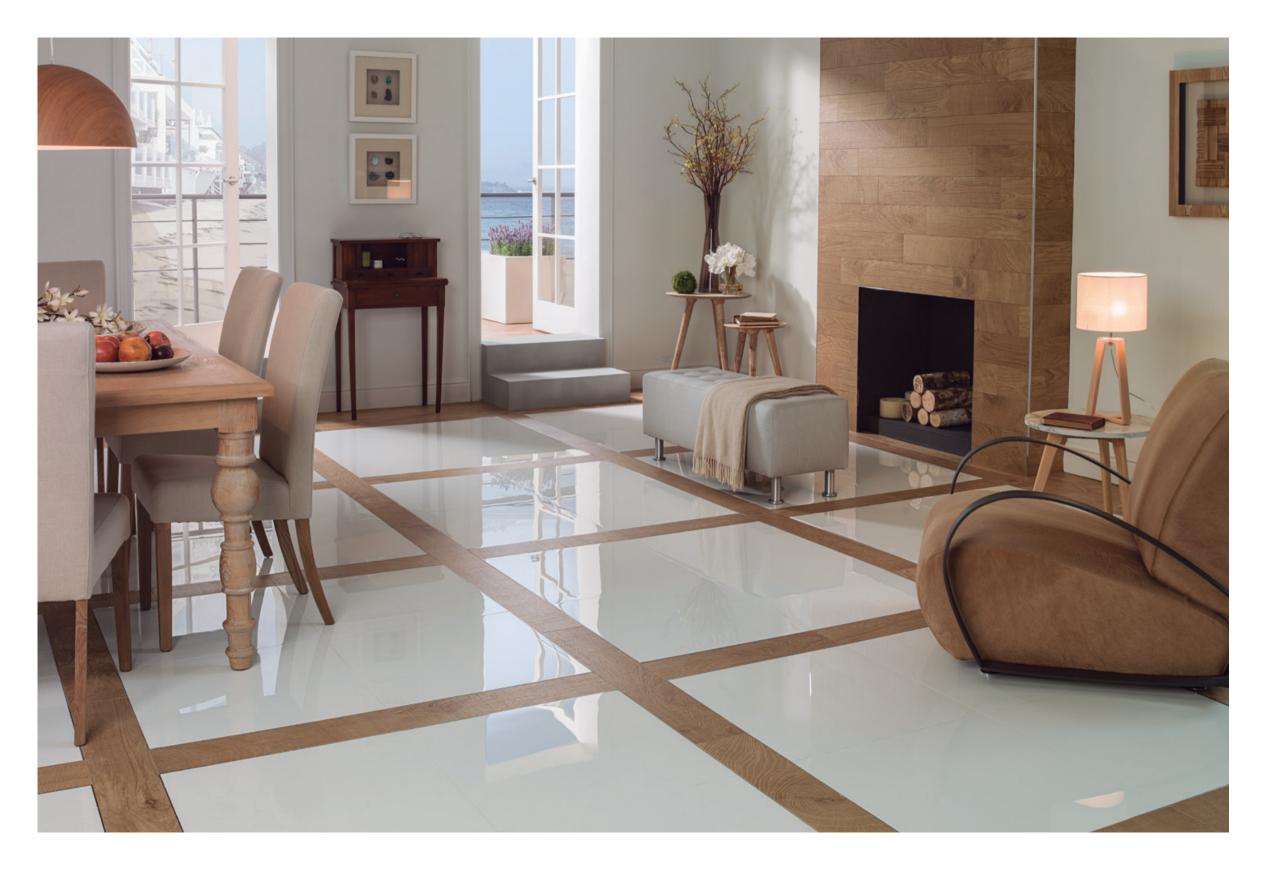

## in MALIBU

# WHITE AND WOOD CONTRAST

Malibu, in California, is a paradise of contrasts in a stunning natural environment. The mixture of mountains and endless beaches creates an exotic, different landscape. A Mecca for surfers it is, thanks to its warm climate, one of the most desired and visited places, where many famous people have settled down. The brightness and shine brought by white contrasts perfectly with the natural look of the Par-Ker wood ceramics, forming a hard-to-beat combination.

ASPEN PULIDO OXFORD NATURAL METAL PROFILE