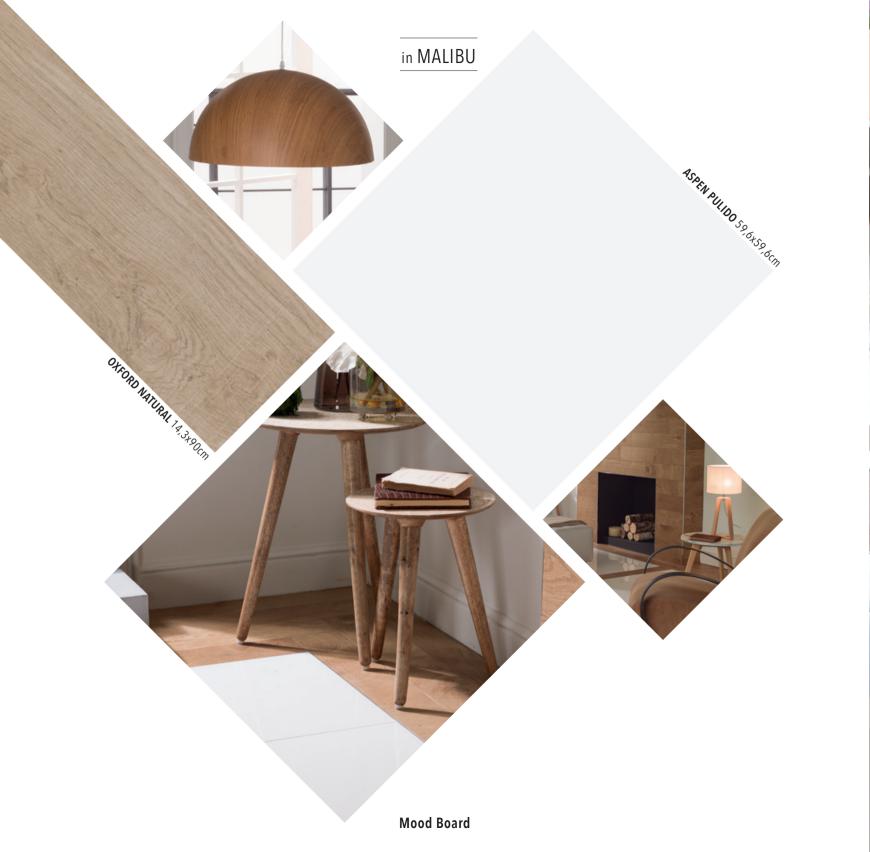

## in MALIBU

# WHITE AND WOOD CONTRAST

Malibu, in California, is a paradise of contrasts in a stunning natural environment. The mixture of mountains and endless beaches creates an exotic, different landscape. A Mecca for surfers it is, thanks to its warm climate, one of the most desired and visited places, where many famous people have settled down. The brightness and shine brought by white contrasts perfectly with the natural look of the Par-Ker wood ceramics, forming a hard-to-beat combination.

ASPEN PULIDO OXFORD NATURAL METAL PROFILE